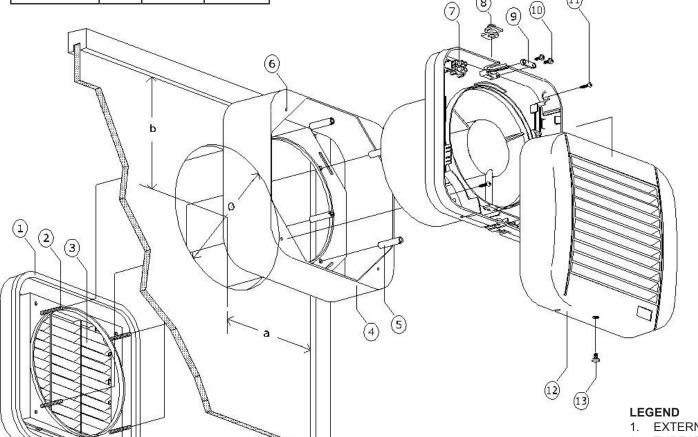

## WINDOWS KIT FOR ECOLINE SERIES

|  |          | Ø   | a (min) | b (min) |
|--|----------|-----|---------|---------|
|  | Mod. 100 | 150 | 82      | 82      |
|  | Mod. 120 | 175 | 92      | 92      |
|  | Mod. 150 | 175 | 106     | 106     |

## **INSTALLATION**

- 1. Make a hole in the glass, keeping the minimum distances reported in the table.
- 2. Fix the external frame (1) to the intermediate body (4), by means of the four bushes (5) supplied as standard, fixing them to the threaded screws (2).

## **ATTENTION:**

DO NOT TIGHTEN THE BUSHES THOROUGHLY. THIS COULD CAU-SE EITHER A DEFORMATION OF THE INTERMEDIATE BODY OR A **BREAKING OF THE GLASS.** 

3. Install the fan, fixing it to the intermediate body by means of the screws (6).

- 1. EXTERNAL FRAME
- 2. THREADED SCREWS
- 3. FIXED GRID / GRAVITY FINS
- 4. INTERMEDIATE BODY
- 5. BRASS BUSHES
- 6. APPLIANCE FIXING HOLES